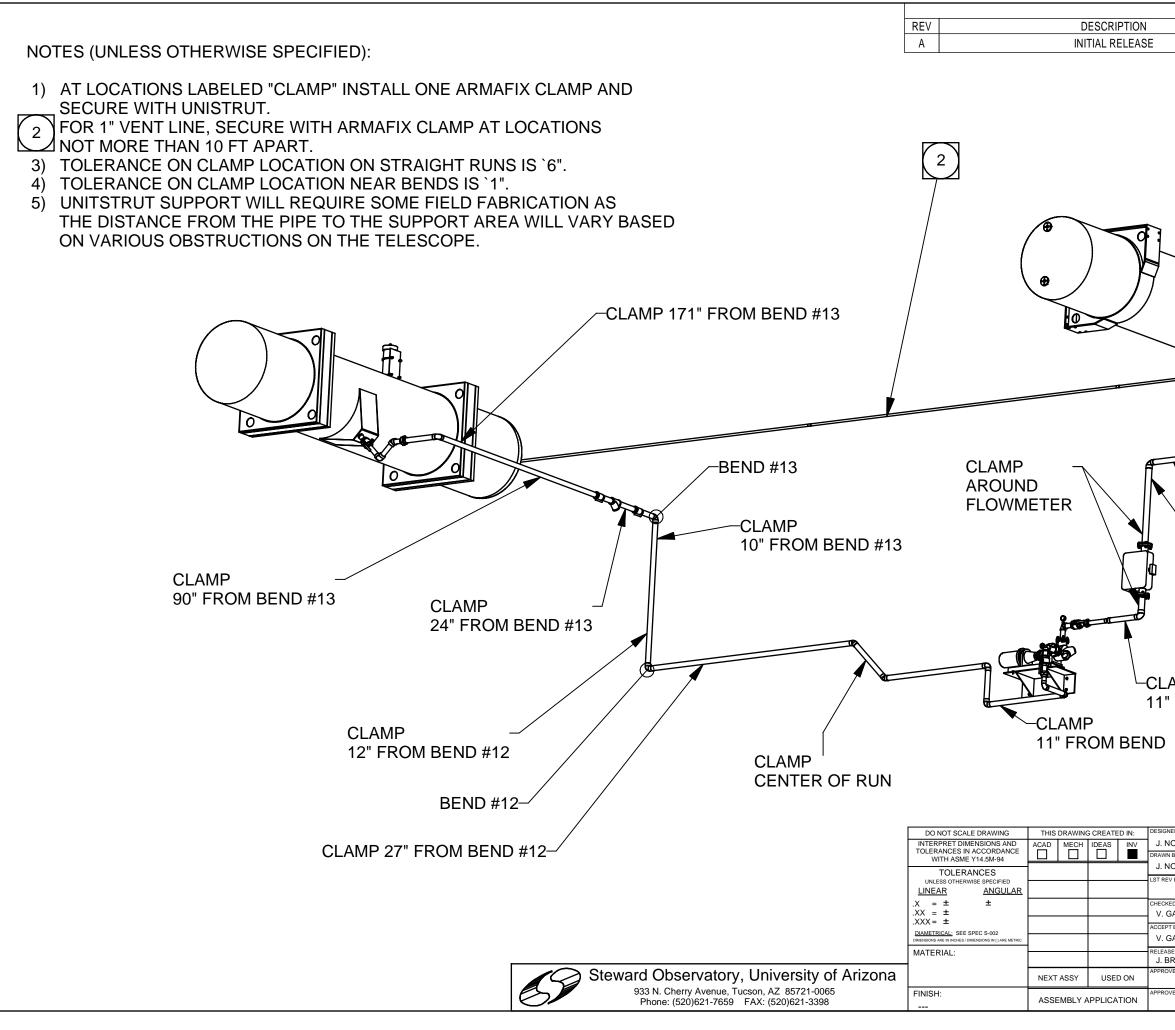

| REVISIO                | N HISTORY                     |                                                                                  |             |                                                     |                                                                     |
|------------------------|-------------------------------|----------------------------------------------------------------------------------|-------------|-----------------------------------------------------|---------------------------------------------------------------------|
|                        |                               | DATE                                                                             | REVISED BY  |                                                     |                                                                     |
|                        |                               | 05/21/07                                                                         | J. NOENICKX | V. GAS                                              | HO                                                                  |
|                        |                               |                                                                                  |             |                                                     |                                                                     |
|                        |                               |                                                                                  |             |                                                     |                                                                     |
|                        |                               |                                                                                  |             |                                                     |                                                                     |
|                        |                               |                                                                                  |             |                                                     |                                                                     |
|                        |                               |                                                                                  |             |                                                     |                                                                     |
|                        |                               |                                                                                  |             |                                                     |                                                                     |
|                        |                               |                                                                                  |             |                                                     |                                                                     |
|                        |                               |                                                                                  |             |                                                     |                                                                     |
|                        |                               |                                                                                  |             |                                                     |                                                                     |
|                        |                               |                                                                                  |             |                                                     |                                                                     |
|                        | $\neg$                        |                                                                                  |             |                                                     |                                                                     |
|                        | / K                           | 7                                                                                |             |                                                     |                                                                     |
| $\checkmark$           | / //                          |                                                                                  |             |                                                     |                                                                     |
|                        | $\prec \downarrow \downarrow$ |                                                                                  |             |                                                     |                                                                     |
|                        |                               |                                                                                  | <b>`</b>    |                                                     |                                                                     |
|                        |                               |                                                                                  | 9           |                                                     |                                                                     |
|                        |                               | C I T BUT                                                                        |             |                                                     |                                                                     |
|                        | Ċ                             |                                                                                  |             |                                                     |                                                                     |
| <                      |                               | A l                                                                              |             |                                                     |                                                                     |
| $\langle \rangle$      |                               | <sup>∖_</sup> CLAM                                                               | P           |                                                     |                                                                     |
|                        |                               |                                                                                  |             | E                                                   |                                                                     |
| $\langle \rangle$      | $\backslash$                  | BOTH                                                                             | SIDES       |                                                     |                                                                     |
| $\backslash$           | $\backslash$                  |                                                                                  |             |                                                     |                                                                     |
| \                      | $\langle \rangle$             |                                                                                  |             |                                                     |                                                                     |
|                        |                               | -CLAMP<br>16" FROM B                                                             | END         |                                                     |                                                                     |
|                        |                               |                                                                                  |             |                                                     |                                                                     |
|                        | $\backslash$                  | <b>`</b>                                                                         |             |                                                     |                                                                     |
| AMP                    |                               |                                                                                  |             |                                                     |                                                                     |
| FROM E                 | BEND                          | 4" FROM                                                                          | BEND        |                                                     |                                                                     |
|                        |                               |                                                                                  |             |                                                     |                                                                     |
|                        |                               |                                                                                  |             |                                                     |                                                                     |
|                        |                               |                                                                                  |             |                                                     |                                                                     |
|                        |                               |                                                                                  |             |                                                     |                                                                     |
| ED BY:                 | DATE:                         |                                                                                  |             |                                                     |                                                                     |
|                        | 05/21/07                      | LBT Project Office/USA<br>Steward Observatory, University of Arizona             | OCULAR      | LBT<br>Ossenvatorio As                              | Project Office/Italy<br>strofisico di Arcetri,<br>25 Firenze, ITALY |
| DENICKX                | 05/21/07                      | Tucson, AZ 85721-0065 USA<br>Ph. 1 520 626-5231 Fax. 1 520 626-9333<br>TELESCOPE |             | Largo Enrico Fermi, 5, 501<br>Ph. 39 055 2752290 Fa | ix. 39 055 2752292                                                  |
| BY:                    | DATE:                         | 580 BALANC                                                                       |             |                                                     |                                                                     |
| d by:<br>ASHO          | DATE:<br>05/21/07             | DYNAMIC BA                                                                       |             |                                                     |                                                                     |
| <sup>BY:</sup><br>ASHO | DATE:<br>05/21/07             | Y-SYSTEM P                                                                       |             |                                                     |                                                                     |
| E BY:<br>RYNNEL        | DATE:<br>05/21/07             | Y-SYSTEM SU                                                                      | PPORT LOCA  | TIONS                                               |                                                                     |
| /ED:                   | DATE:                         |                                                                                  | 0.4.4       | SHEET 1 OF 1                                        | REVISION:                                                           |
| /ED:                   | DATE:                         | 580s                                                                             | 041         | SHEET <b>1</b> OF <b>1</b>                          | Α                                                                   |
|                        |                               |                                                                                  |             |                                                     |                                                                     |